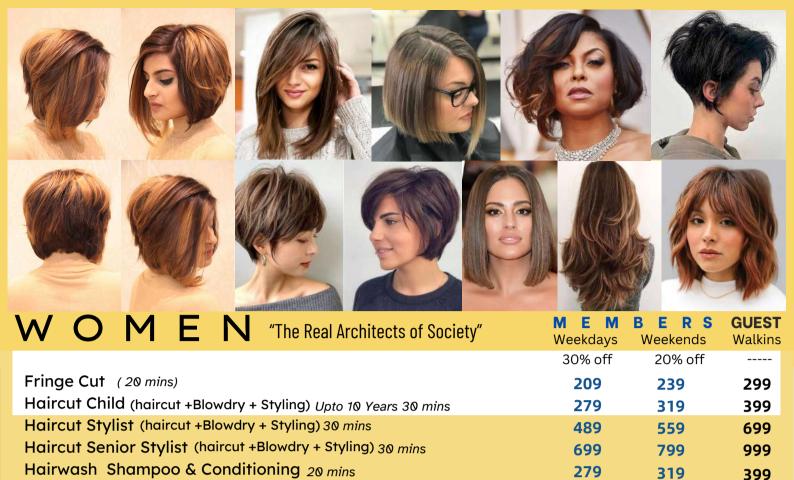

## M E N will be men.

Blow Dry 30 mins

40 mins

Ironing

Updo 60 mins

Blow Dry With Hairwash & Conditioning 45 mins

Iron Tongs/ Hot Rollers / Hair Tongs 60 mins

Without Wash & Dry