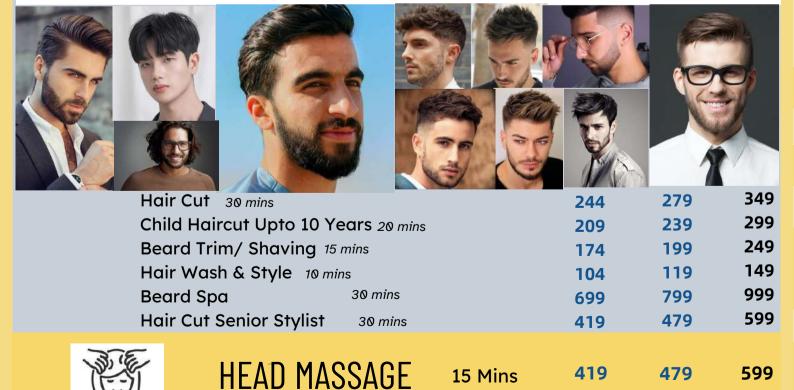

## M E N will be men.

Blow Dry 30 mins

40 mins

Ironing

Updo 60 mins

Blow Dry With Hairwash & Conditioning 45 mins

Iron Tongs/ Hot Rollers / Hair Tongs 60 mins

Without Wash & Dry