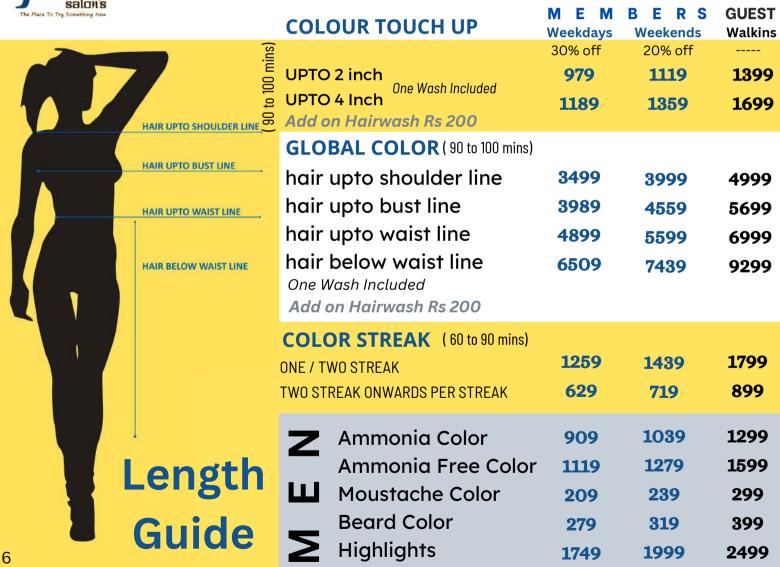

## **MAIN - TENANCE**

| Relaxation & Rejuvenation - For All hair Types MEMBERS GUES       |                                                                                                 |                              |                              |                              |  |
|-------------------------------------------------------------------|-------------------------------------------------------------------------------------------------|------------------------------|------------------------------|------------------------------|--|
| A nourishing treatment that relax & rejuvenates your hair & scalp |                                                                                                 |                              | Weekends<br>20% off          | Walkins<br>                  |  |
| HAIR SPA<br>(45 Mins- 60 Mins)                                    | hair upto shoulder line<br>hair upto bust line<br>hair upto waist line<br>hair below waist line | 979<br>1259<br>1539<br>1889  | 1119<br>1439<br>1759<br>2159 | 1399<br>1799<br>2199<br>2699 |  |
| A relaxing & detoxifying t                                        | reatment that lets your hair & Scalp bro                                                        | eathe                        |                              |                              |  |
| HAIR SPA DETOX (60 Mins- 90 Mins)                                 | hair upto shoulder line<br>hair upto bust line<br>hair upto waist line<br>hair below waist line | 1189<br>1469<br>1819<br>2099 | 1359<br>1679<br>2079<br>2399 | 1699<br>2099<br>2599<br>2999 |  |
| A SMOOTH THERAPY   100% Soft, Shi                                 | ne & Hair Repair   Infused with Brazilian Nut and                                               | I Keratin   Treat            | ment Protein                 |                              |  |
| KERATIN PROTEIN SPA (60 Mins- 90 Mins)                            | hair upto shoulder line<br>hair upto bust line<br>hair upto waist line<br>hair below waist line | 1259<br>1539<br>1889<br>2169 | 1439<br>1759<br>2159<br>2479 | 1799<br>2199<br>2699<br>3099 |  |
| The first beauty boutiques to focus                               | on natural source and organic products.                                                         |                              |                              |                              |  |
| ORGANIC TREATMENT SPA (60 Mins- 90 Mins)                          | hair upto shoulder line<br>hair upto bust line<br>hair upto waist line<br>hair below waist line | 1469<br>1819<br>2309<br>2729 | 1679<br>2079<br>2639<br>3119 | 2099<br>2599<br>3299<br>3899 |  |

| AMMO                               | NIA FREE                                                                                                 | M E M<br>Weekdays<br>30% off | B E R S<br>Weekends<br>20% off | GUEST<br>Walkins             |  |  |
|------------------------------------|----------------------------------------------------------------------------------------------------------|------------------------------|--------------------------------|------------------------------|--|--|
| COLOR TOUCH UP<br>(90 to 100 mins) | UPTO 2 inch UPTO 4 Inch One Wash Included                                                                | 1469<br>1959                 | 1679<br>2239                   | 2099<br>2799                 |  |  |
| Add on Hairwash Rs 200             |                                                                                                          |                              |                                |                              |  |  |
| GLOBAL COLOR<br>( 90 to 100 mins)  | hair upto shoulder line hair upto bust line hair upto waist line hair below waist line One Wash Included | 3779<br>4269<br>5249<br>6789 | 4319<br>4879<br>5999<br>7759   | 5399<br>6099<br>7499<br>9699 |  |  |

# GLOBAL HIGHLIGHTS

OMBRE (100 to 130 mins)

Short Long 3989 5459

**4559 6239** 

5699 7799

5949 6799

2499

BALAYAGE