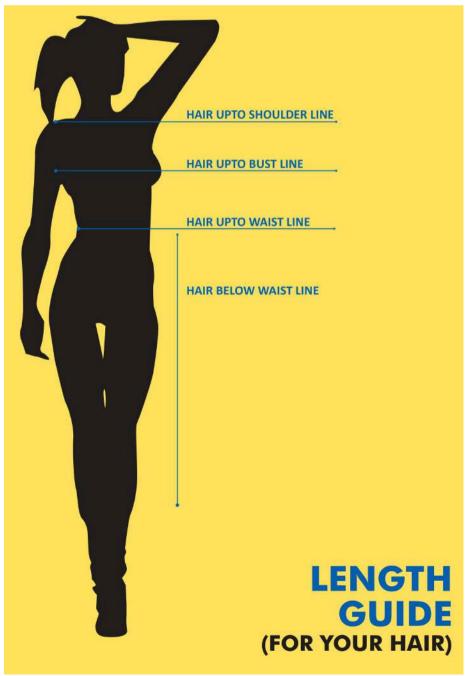

# (FOR YOUR HAIR)

### Let's get it STRAIGHT... Or CURLED Or PERMED

Life isn't perfect, but your hair can be, Gift Yourself a new You by transforming your hair, Get Ready to make heads turn 180 degrees.

| <b>SM</b><br>( For Na   |
|-------------------------|
|                         |
| HAIR UPTO SHOULDER LINE |
| <br>HAIR UPTO BUST LINE |
| HAIR UPTO WAIST LINE    |
| HAIR BELOW WAIST LINE   |
| 5                       |
| · I                     |
| <u> </u>                |
| ENGT                    |
| ш                       |